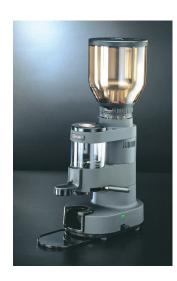

## ■ 6/S GRINDER - 6/S A GRINDER

<u>6/S</u>

Automatic (6/S A) or manual (6/S) on / off, parallel plane 64 mm steel grinding burrs, 2.2lb hopper capacity, single-phase heavy-duty motor with overload protection, 26,4lb / hr. output, die-cast aluminium body.